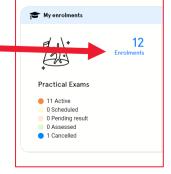

3. Click on the blue number indicating your total practical exam enrolments

Close