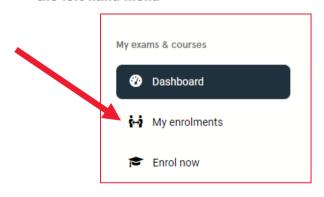

## **ENROLLERS CAN ACCESS THE UNIQUE ENROLMENT KEY AND PIN:**

- 1. Log into your SCORE account at <u>score.ameb.edu.au</u>, by clicking 'Log in' and inputting your credentials.
- 2. Go to 'My enrolments' in the left-hand menu