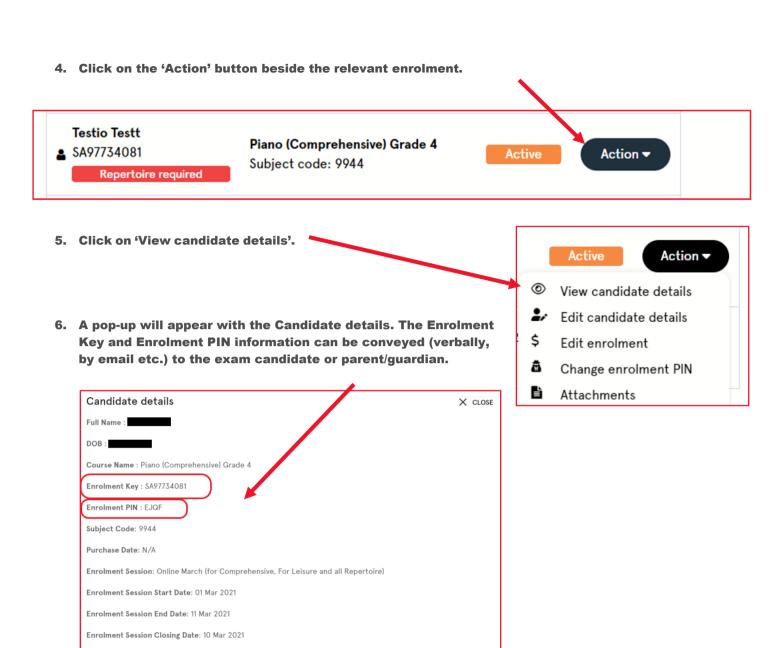

## SHARING THE ENROLMENT KEY AND PIN WITH A PRACTICAL CANDIDATE

If an enroller shares the enrolment key and pin with a candidate, they (or a parent/guardian) are able to login to access information pertaining to their exam.