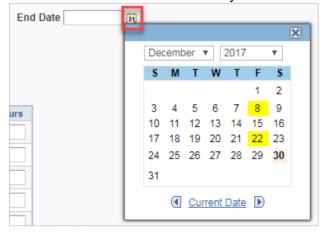

5. Click Initiate a Request to start completing a form.

6. Click the calendar icon and select your Commencement Date, please **select** one of the **highlighted dates**, as this arrangement must start at the beginning of a pay period.

**Note:** Dates highlighted in yellow indicate the commencement of a pay period.

7. Select Compressed Weeks from the dropdown list and click 'Next'

8. Click the calendar icon and select your **End Date** (it must be one of the highlighted days).