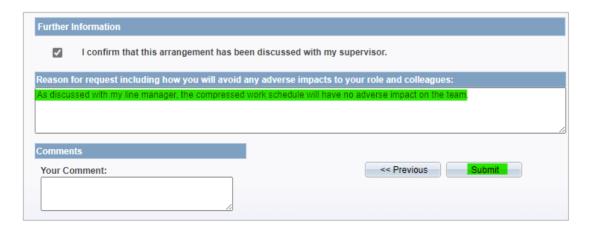

10. **Check the box** to **confirm** you have discussed the arrangement with your supervisor and have nominated the dates you intend to take as Purchased Leave.

**Provide** a short explanation of how any adverse effects on your workload and colleagues will be avoided whilst you are on this arrangement.

Review the form and then click Submit.