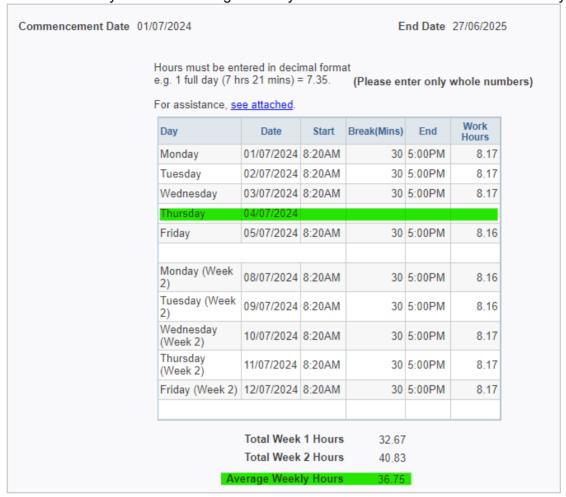

**Note:** Dates highlighted in yellow indicate the end of a pay period.

3. Enter the hours you will be working each day. Do not enter hours on the scheduled day off.

**Note**: Average Weekly Hours total is based on the sum of both week's hours, divided by two. **This must equate to 36.75.** 