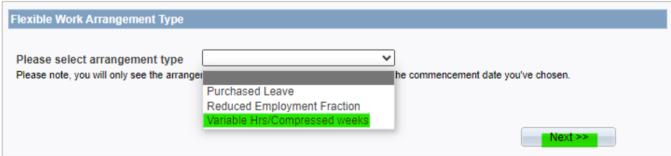

**Note:** Dates highlighted in yellow indicate the commencement of a pay period.

7. Select Compressed Weeks from the dropdown list and click 'Next'

8. Click the calendar icon and select your **End Date** (it must be one of the highlighted days).