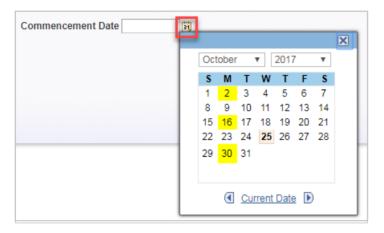

5. Click Initiate a Request to start completing a form.

6. Click the calendar icon and select your Commencement Date, please **select** one of the **highlighted dates**, as this arrangement must start at the beginning of a pay period.

**Note:** Dates highlighted in yellow indicate the commencement of a pay period.

7. Select Compressed Weeks from the dropdown list and click 'Next'

8. Click the calendar icon and select your **End Date** (it must be one of the highlighted days).