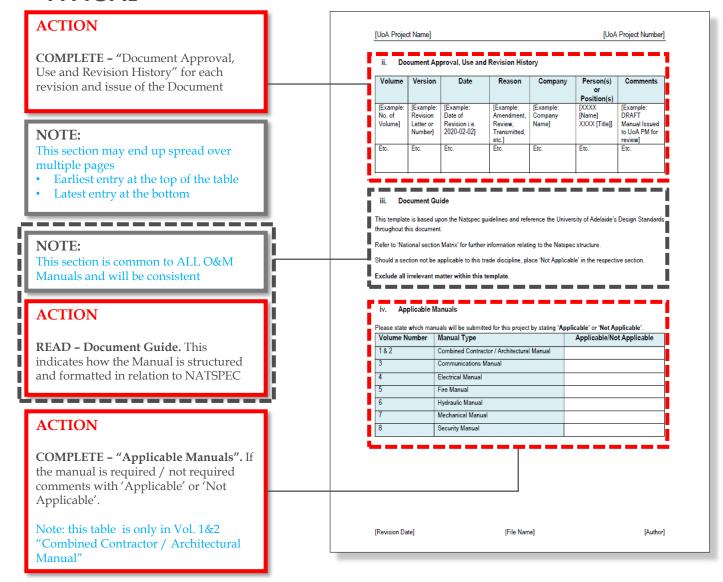

UniSpace – User Guide:

# O&M TEMPLATES

adelaide.edu.au

#### **O&M MANUAL – COVER PAGE - TYPICAL**



#### **O&M MANUAL – CONTENTS PAGE - TYPICAL**



# **O&M MANUAL - CONTENTS PAGE - EXAMPLE**



## **O&M MANUAL – DOCUMENT CONTROL RESOURCES - TYPICAL**

#### **ACTION**

**COMPLETE -** "Document Control Resources" roles and responsibilities for every Role.

Insert "Applicable" / "Not Applicable" for all roles as necessary.



# O&M MANUAL – DOCUMENT APPROVAL, USE AND REVISION HISTORY TYPICAL



# **O&M MANUAL – "INDIVIDUAL SECTIONS" – GENERAL INFORMATION**

#### **NOTE**

This section of guide shows 'examples' of some sections of the manuals. It gives an understanding of the typical

- Structure
- Layout
- Format
- Style
- References

Not all sections or types of 'inputs' are included here.



#### **O&M MANUAL- SECTIONS - GENERAL SECTIONS - TYPICAL**



## O&M MANUAL- SECTIONS - GENERAL SECTIONS - EXAMPLE

#### **NOTE** The "Description of the Installation" is similar to the "Project Description" 1.1 Description of the Installation however will rovide a full description of the project including but not limited to the following Describe the individual 'services' component within the overall project 2. Project Specific Location i.e. UniSpace reference Listing of the trades Struc