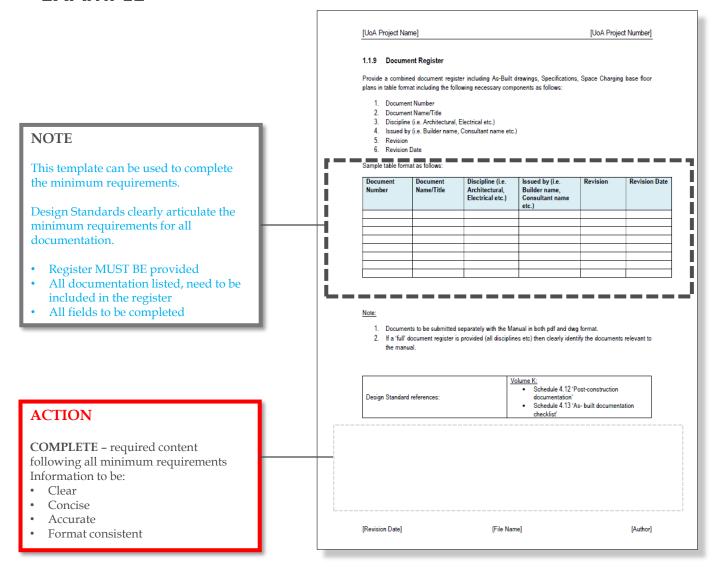

#### **O&M MANUAL- SECTIONS - GENERAL SECTIONS - TYPICAL**

## O&M MANUAL- SECTIONS - GENERAL SECTIONS - EXAMPLE