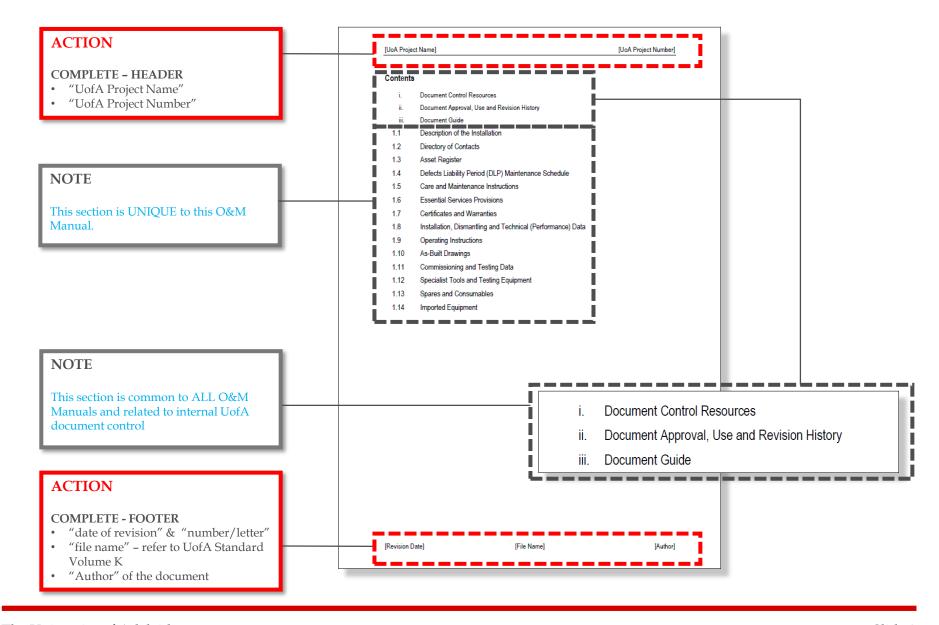

UniSpace – User Guide:

# O&M TEMPLATES

adelaide.edu.au

#### **O&M MANUAL – COVER PAGE - TYPICAL**



#### **O&M MANUAL – CONTENTS PAGE - TYPICAL**



# **O&M MANUAL - CONTENTS PAGE - EXAMPLE**



## **O&M MANUAL – DOCUMENT CONTROL RESOURCES - TYPICAL**

#### **ACTION**

**COMPLETE -** "Document Control Resources" roles and responsibilities for every Role.

Insert "Applicable" / "Not Applicable" for all roles as necessary.



# O&M MANUAL – DOCUMENT APPROVAL, USE AND REVISION HISTORY TYPICAL



# **O&M MANUAL – "INDIVIDUAL SECTIONS" – GENERAL INFORMATION**

#### **NOTE**

This section of guide shows 'examples' of some sections of the manuals. It gives an understanding of the typical

- Structure
- Layout
- Format
- Style
- References

Not all sections or types of 'inputs' are included here.



#### **O&M MANUAL- SECTIONS - GENERAL SECTIONS - TYPICAL**



## O&M MANUAL- SECTIONS - GENERAL SECTIONS - EXAMPLE

#### **NOTE** The "Descripti