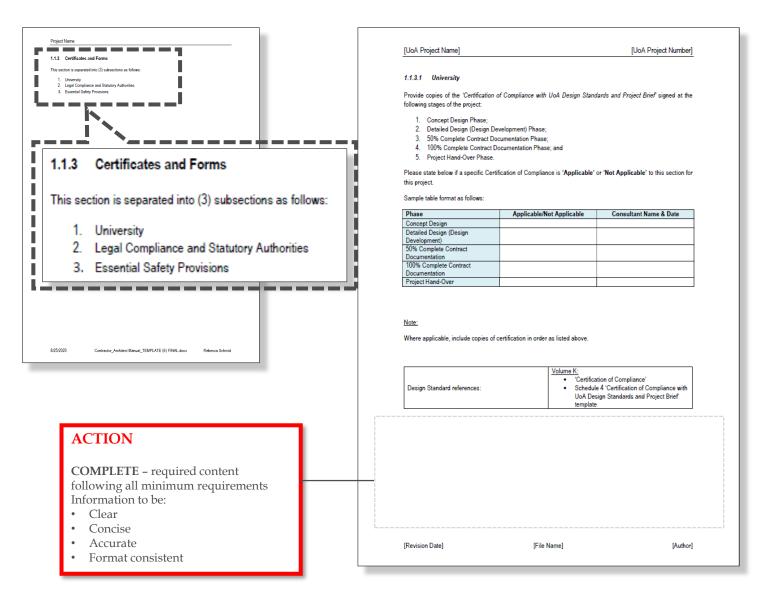

#### **O&M MANUAL – CERTIFICATES AND FORMS - TYPICAL**

# CONTRACTOR MANUAL – CERTIFICATES AND FORMS – UNIVERSITY EXAMPLE