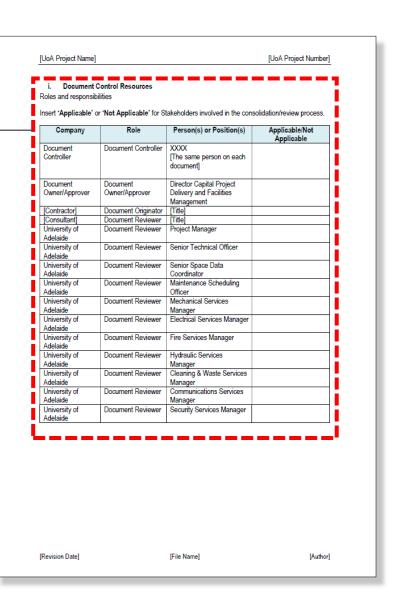

## **O&M MANUAL – DOCUMENT CONTROL RESOURCES - TYPICAL**

#### **ACTION**

**COMPLETE -** "Document Control Resources" roles and responsibilities for every Role.

Insert "Applicable" / "Not Applicable" for all roles as necessary.