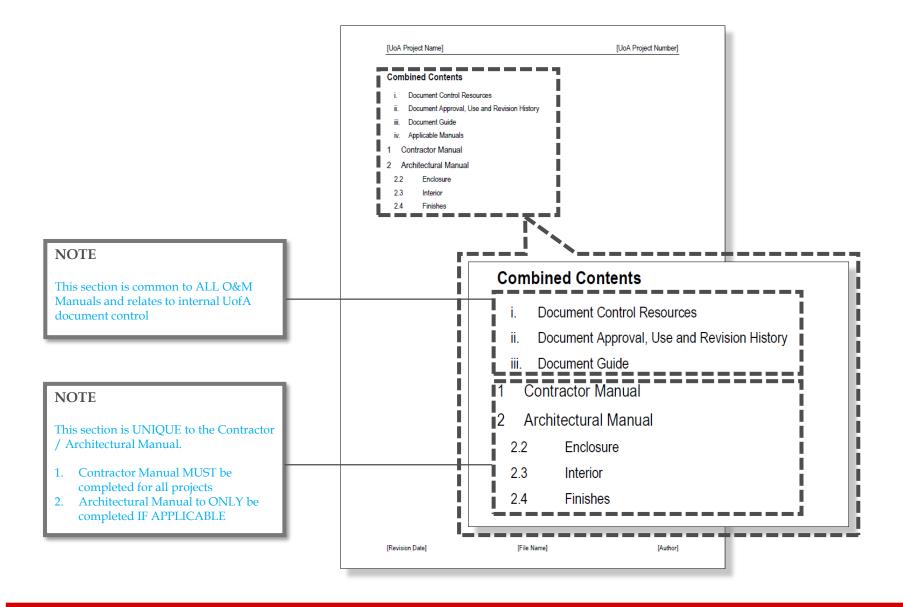

UniSpace – User Guide:

# O&M TEMPLATES

adelaide.edu.au

#### **O&M MANUAL – COVER PAGE - TYPICAL**



#### **O&M MANUAL – CONTENTS PAGE - TYPICAL**



# **O&M MANUAL - CONTENTS PAGE - EXAMPLE**



## **O&M MANUAL – DOCUMENT CONTROL RESOURCES - TYPICAL**

#### **ACTION**

**COMPLETE -** "Document Control Resources" roles and responsibilities for every Role.

Insert "Applicable" / "Not Applicable" for all roles as necessary.



# O&M MANUAL – DOCUMENT APPROVAL, USE AND REVISION HISTORY TYPICAL



# **O&M MANUAL – "INDIVIDUAL SECTIONS" – GENERAL INFORMATION**

#### **NOTE**

This section of guide shows 'examples' of some sections of the manuals. It gives an understanding of the typical

- Structure
- Layout
- Format
- Style
- References

Not all sections or types of 'inputs' are included here.



#### **O&M MANUAL- SECTIONS - GENERAL SECTIONS - TYPICAL**



## O&M MANUAL- SECTIONS - GENERAL SECTIONS - EXAMPLE

#### **NOTE** The "Description of the Installation" is similar to the "Pro