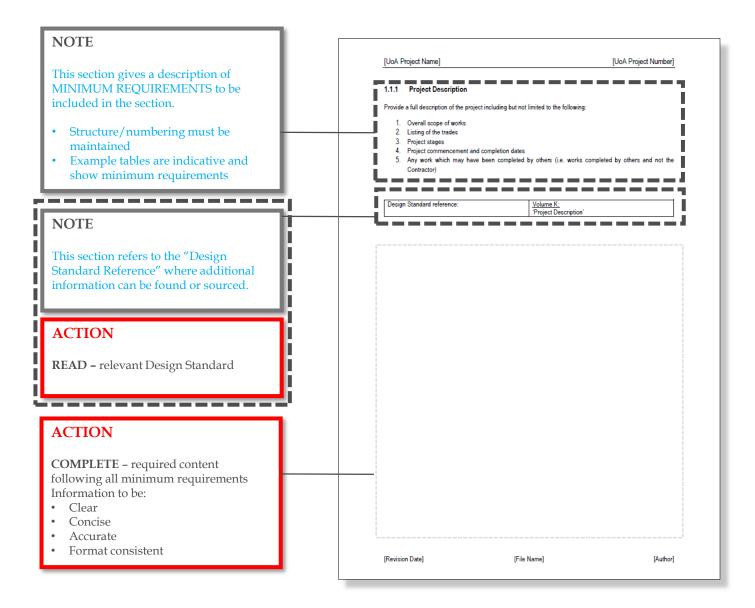

#### **NOTE** The "Description of the Installation" is similar to the "Project Description" 1.1 Description of the Installation however will rovide a full description of the project including but not limited to the following Describe the individual 'services' component within the overall project 2. Project Specific Location i.e. UniSpace reference Listing of the trades Structure/numbering must be Project stages maintained Project commencement and completion dates 6. Any work which may have been completed by others (i.e. works completed by others and not the Design Standard reference: Volume K: 'Project Description' **ACTION COMPLETE** - required content following all minimum requirements Information to be: Clear Concise Accurate [Revision Date] [File Name] [Author] Format consistent