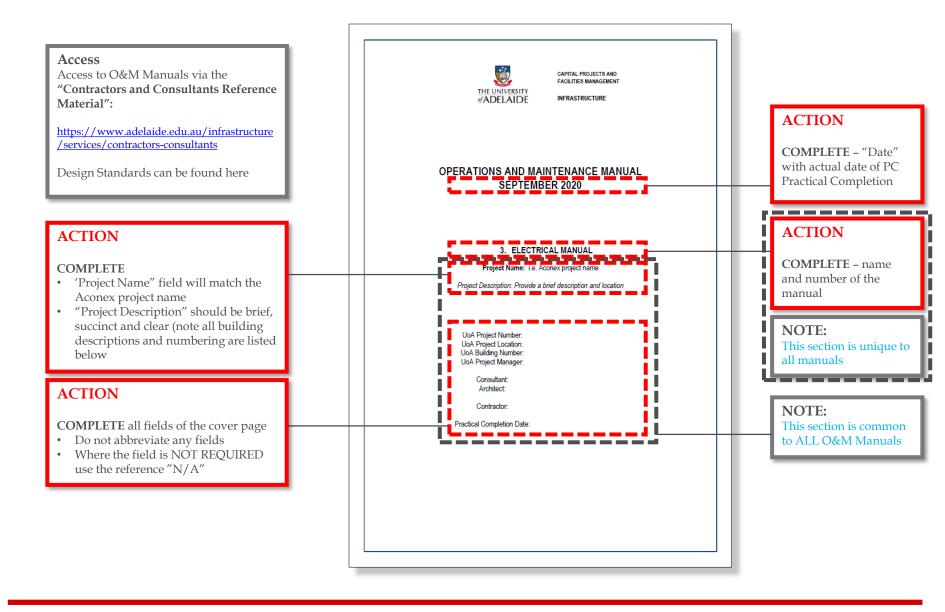

UniSpace – User Guide:

# O&M TEMPLATES

adelaide.edu.au

#### **O&M MANUAL – COVER PAGE - TYPICAL**



#### **O&M MANUAL – CONTENTS PAGE - TYPICAL**



# **O&M MANUAL - CONTENTS PAGE - EXAMPLE**



## **O&M MANUAL – DOCUMENT CONTROL RESOURCES - TYPICAL**

#### **ACTION**

**COMPLETE -** "Document Control Resources" roles and responsibilities for every Role.

Insert "Applicable" / "Not Applicable" for all roles as necessary.



# O&M MANUAL – DOCUMENT APPROVAL, USE AND REVISION HISTORY TYPICAL



# **O&M MANUAL – "INDIVIDUAL SECTIONS" – GENERAL INFORMATION**

#### **NOTE**

This section of guide shows 'examples' of some sections of the manuals. It gives an understanding of the typical

- Structure
- Layout
- Format
- Style
- References

Not all sections or types of 'inputs' are included here.



#### **O&M MANUAL- SECTIONS - GENERAL SECTIONS - TYPICAL**



## O&M MANUAL- SECTIONS - GENERAL