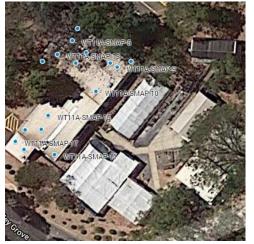

## 5 X Sayfa 360 - Surface Mount Anchor Points 12 X RIS Surface Mount Anchor Points

System ID

| -,                            | WT11A-SMAP-1-<br>WT11A-SMAP-12 |                                  | RIS SMAP<br>Sayfa 360 SMAP |  |
|-------------------------------|--------------------------------|----------------------------------|----------------------------|--|
| Category:<br>System Capacity: | Fall Rest<br>15 Kn             | Fall Restraint / Arrest<br>15 Kn |                            |  |
| No of Anchors:                | 17                             |                                  |                            |  |
| Serial No:                    | 031917                         | (Sayfa ins                       | stallation)                |  |
| Batch No:                     | 33719                          | (Sayfa Ins                       | stallation)                |  |
| Date Installed:               | 24 <sup>th</sup> May           | 24 <sup>th</sup> May 2019        |                            |  |
| Date Inspected:               | 24 <sup>th</sup> May           | 24 <sup>th</sup> May 2019        |                            |  |
| Next Inspection:              | 24 <sup>th</sup> May           | 24 <sup>th</sup> May 2020        |                            |  |