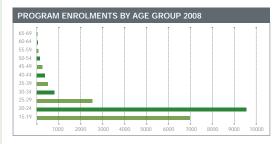

2007  | 2006  | 2005  | 2004  |
|------------------------------------------|-------|-------|-------|-------|-------|
| TOTAL STUDENT ENROLMENTS                 | 21311 | 20472 | 19652 | 19224 | 18690 |
| Commencing Student Enrolments            | 7,785 | 7,539 | 7126  | 6852  | 6946  |
| TOTAL STUDENT LOAD (EFTSL)               | 16839 | 16012 | 15279 | 14955 | 14465 |
| Commencing Student Load (EFTSL)          | 5831  | 5732  | 5282  | 5041  | 5061  |
| INTERNATIONAL STUDENT ENROLMENTS         |       |       |       |       |       |
| At Australian Campuses (onshore)         | 5191  | 4738  | 4196  | 3638  | 3033  |
| At Campuses outside Australia (offshore) | 666   | 731   | 730   | 786   | 751   |
| TOTAL STUDENT COMPLETIONS                | N/A   | 5150  | 5298  | 4575  | 4519  |





#### **→ STAFF STATISTICS**

|                                        | PERSONS |      | FTE   |      |
|----------------------------------------|---------|------|-------|------|
|                                        | 2008*   | 2007 | 2008* | 2007 |
| TOTAL STAFF                            | 2886    | 2803 | 2614  | 2548 |
| BY TYPE                                |         |      |       |      |
| Academic                               | 1293    | 1255 | 1163  | 1136 |
| General                                | 1593    | 1548 | 1451  | 1412 |
| Casual                                 | n/a     | n/a  | n/a   | n/a  |
| ACADEMIC STAFF BY FACULTY              |         |      |       |      |
| Engineering, Computer & Maths Sciences | 197     | 187  | 190   | 18   |
| Health Sciences