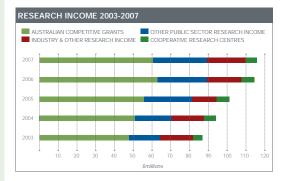

#### ▶ RESEARCH ACTIVITY

|                                     | 2007    | 2006    | 2005    | 2004   |
|-------------------------------------|---------|---------|---------|--------|
| RESEARCH INCOME*                    | \$′000  | \$′000  | \$′000  | \$'000 |
| Australian Competitive Grants       | 60,699  | 62,038  | 56,264  | 50,920 |
| Other Public Sector Research Income | 28,649  | 27,462  | 25,887  | 19,781 |
| Industry and Other Research Income  | 20,413  | 18,169  | 13,016  | 17,090 |
| Cooperative Research Centres        | 6,011   | 6,813   | 6,684   | 6,193  |
| TOTAL UNIVERSITY RESEARCH INCOME    | 115,771 | 114,482 | 101,851 | 93,984 |

Source: DEEWR 2003-2007 Higher Education Research Data Collection

|                                     | 2009   | 2008   | 2007   | 2006   |
|-------------------------------------|--------|--------|--------|--------|
| RESEARCH BLOCK FUNDING*             | \$'000 | \$′000 | \$′000 | \$'000 |
| Institutional Grant Scheme          | 15,744 | 16,232 | 16,500 | 16,371 |
| Research Infrastructure Block Grant | 12,961 | 13,641 | 13,820 | 14,248 |
| Research Training Scheme            | 27,809 | 28,127 | 28,989 | 29,757 |
|                                     |        |        |        |        |