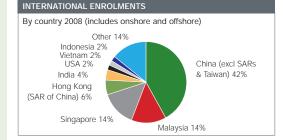

#### → TIME SERIES

|                                          | 2008* | 2007  | 2006  | 2005  | 2004  |
|------------------------------------------|-------|-------|-------|-------|-------|
| TOTAL STUDENT ENROLMENTS                 | 21311 | 20472 | 19652 | 19224 | 18690 |
| Commencing Student Enrolments            | 7,785 | 7,539 | 7126  | 6852  | 6946  |
| TOTAL STUDENT LOAD (EFTSL)               | 16839 | 16012 | 15279 | 14955 | 14465 |
| Commencing Student Load (EFTSL)          | 5831  | 5732  | 5282  | 5041  | 5061  |
| INTERNATIONAL STUDENT ENROLMENTS         |       |       |       |       |       |
| At Australian Campuses (onshore)         | 5191  | 4738  | 4196  | 3638  | 3033  |
| At Campuses outside Australia (offshore) | 666   | 731   | 730   | 786   | 751   |
| TOTAL STUDENT COMPLETIONS                | N/A   | 5150  | 5298  | 4575  | 4519  |